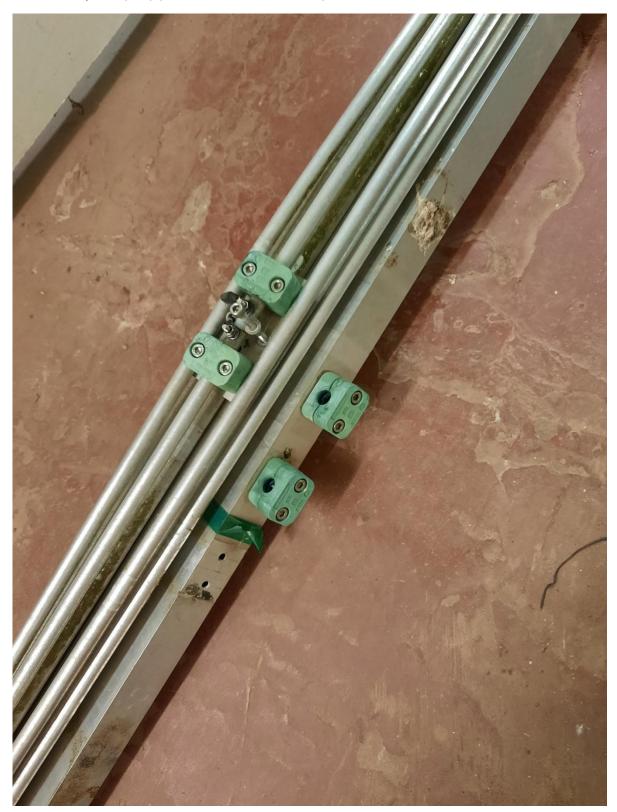

s package. Collection only. Sensible offers please.

Click on links for further info.

|               |                                 | Price when purchased new |
|---------------|---------------------------------|--------------------------|
| InnoVAntennas | <u>13 element 2m LFA</u>        | 299.95                   |
| InnoVAntennas | 19 element 70cms LFA            | 185.95                   |
| InnoVAntennas | <u>6 +6 element 50Mhz/70Mhz</u> | 339.95                   |

They can be inspected by arrangement at Wythall Radio Club, near j 3 M42 south of Birmingham.

Contact: Chris G3YHF 07958 395904 chris.bham51@gmail.com

From top: 70cms; 2m; 6+4m. Bottom beam is HF, already sold.



# 2m left; 70cm right



#### 70cm



# 2m left; 70cm right



# 70cm left; 2m right



#### 6+4m





6+4m feed point (left) (mark on boom is sealant)

### 6+4m