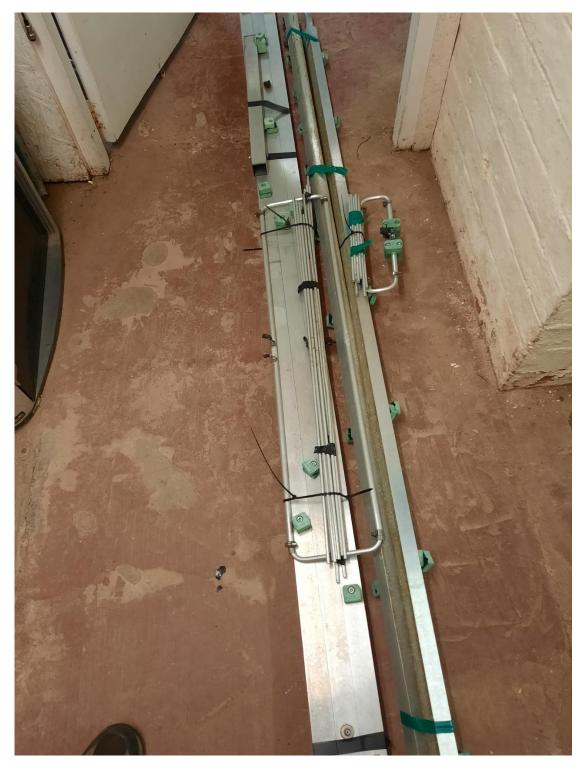

ion and all elements etc are straight and undamaged. Selling individually or as package. Collection only. Sensible offers please.

Click on links for further info.

|               |                                 | Price when purchased new |
|---------------|---------------------------------|--------------------------|
| InnoVAntennas | <u>13 element 2m LFA</u>        | 299.95                   |
| InnoVAntennas | 19 element 70cms LFA            | 185.95                   |
| InnoVAntennas | <u>6 +6 element 50Mhz/70Mhz</u> | 339.95                   |

They can be inspected by arrangement at Wythall Radio Club, near j 3 M42 south of Birmingham.

Contact: Chris G3YHF 07958 395904 chris.bham51@gmail.com

From top: 70cms; 2m; 6+4m. Bottom beam is HF, already sold.



# 2m left; 70cm right



#### 70cm



# 2m left; 70cm right



# 70cm left; 2m right



#### 6+4m





6+4m feed point (left) (mark on boom is sealant)

### 6+4m