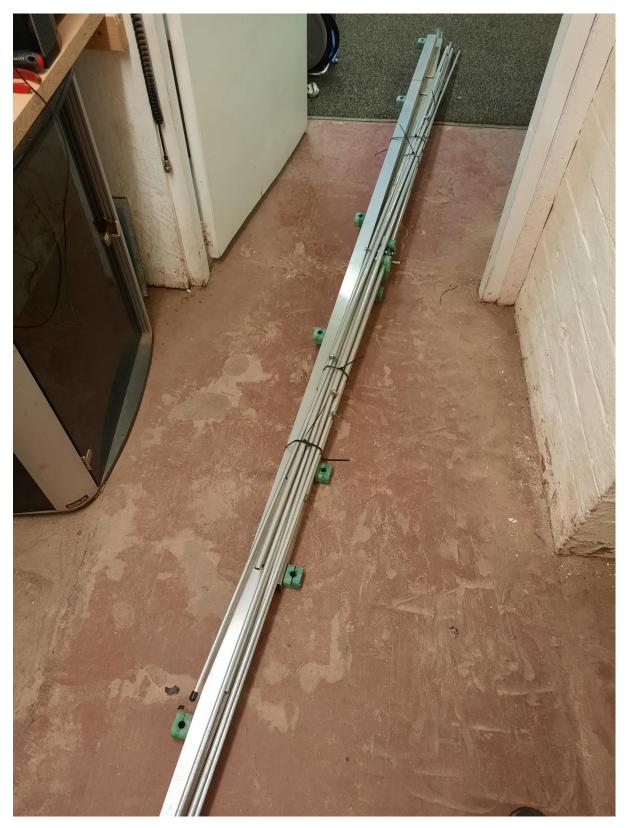

as package. Collection only. Sensible offers please.

Click on links for further info.

|               |                                 | Price when purchased new |
|---------------|---------------------------------|--------------------------|
| InnoVAntennas | <u>13 element 2m LFA</u>        | 299.95                   |
| InnoVAntennas | 19 element 70cms LFA            | 185.95                   |
| InnoVAntennas | <u>6 +6 element 50Mhz/70Mhz</u> | 339.95                   |

They can be inspected by arrangement at Wythall Radio Club, near j 3 M42 south of Birmingham.

Contact: Chris G3YHF 07958 395904 chris.bham51@gmail.com

From top: 70cms; 2m; 6+4m. Bottom beam is HF, already sold.



# 2m left; 70cm right



#### 70cm



# 2m left; 70cm right



# 70cm left; 2m right



#### 6+4m





6+4m feed point (left) (mark on boom is sealant)

### 6+4m