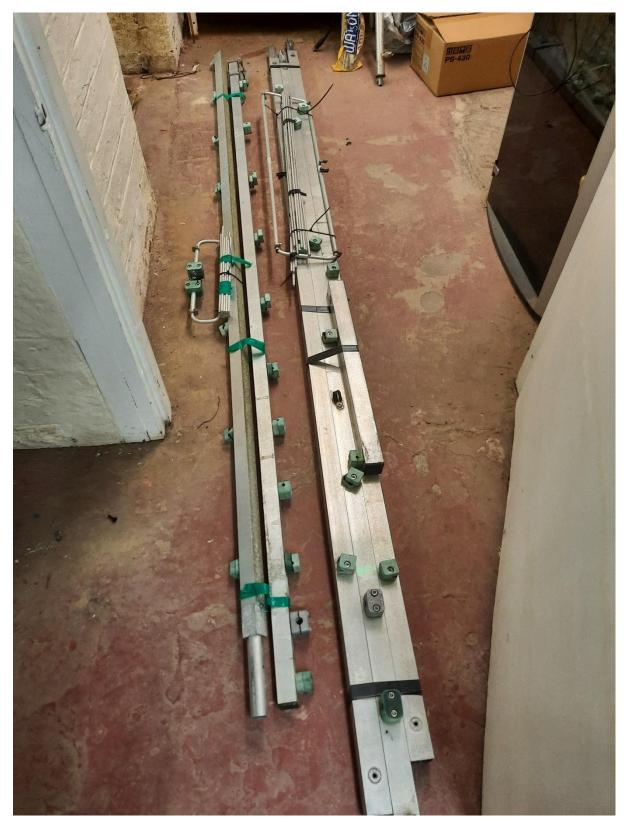

They can be inspected by arrangement at Wythall Radio Club, near j 3 M42 south of Birmingham.

Contact: Chris G3YHF 07958 395904 chris.bham51@gmail.com

From top: 70cms; 2m; 6+4m. Bottom beam is HF, already sold.

# 2m left; 70cm right