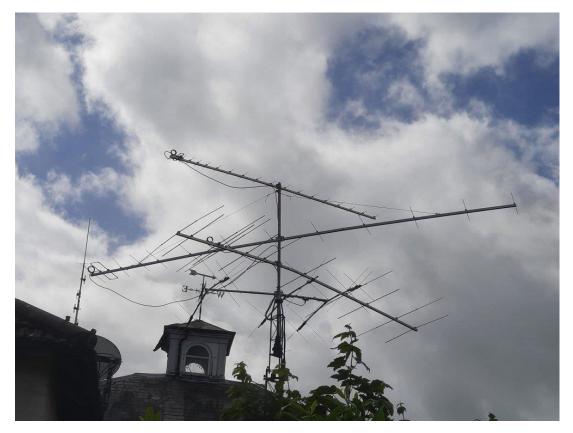

#### **BEAMS FOR SALE**

Wythall Radio Club are offering these 3 beams for sale.

They were used on our tower for 2-3 years and dismantled and put in store in 2022.

They are complete, in good condition and all elements etc are straight and undamaged. Selling individually or as package. Collection only. Sensible offers please.

They can be inspected by arrangement at Wythall Radio Club, near j 3 M42 south of Birmingham.

Contact: Chris G3YHF 07958 395904 chris.bham51@gmail.com

From top: 70cms; 2m; 6+4m. Bottom beam is HF, already sold.