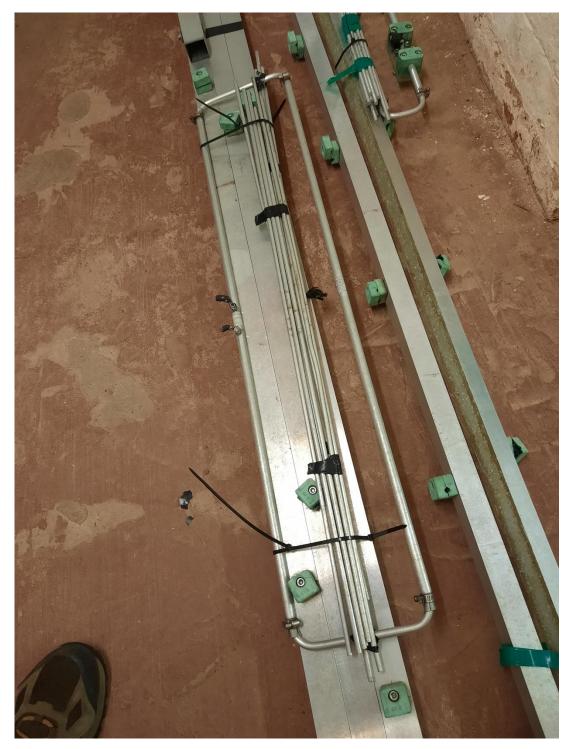

and undamaged. Selling individually or as package. Collection only. Sensible offers please.

Click on links for further info.

|               |                                 | Price when purchased new |
|---------------|---------------------------------|--------------------------|
| InnoVAntennas | <u>13 element 2m LFA</u>        | 299.95                   |
| InnoVAntennas | 19 element 70cms LFA            | 185.95                   |
| InnoVAntennas | <u>6 +6 element 50Mhz/70Mhz</u> | 339.95                   |

They can be inspected by arrangement at Wythall Radio Club, near j 3 M42 south of Birmingham.

Contact: Chris G3YHF 07958 395904 chris.bham51@gmail.com

From top: 70cms; 2m; 6+4m. Bottom beam is HF, already sold.



# 2m left; 70cm right



#### 70cm



# 2m left; 70cm right



# 70cm left; 2m right



#### 6+4m





6+4m feed point (left) (mark on boom is sealant)

### 6+4m