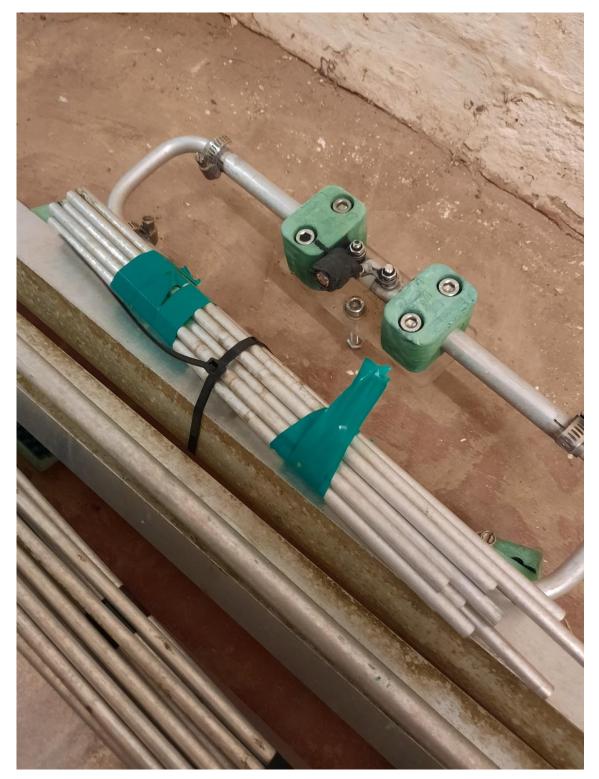

lements etc are straight and undamaged. Selling individually or as package. Collection only. Sensible offers please.

Click on links for further info.

|               |                                 | Price when purchased new |
|---------------|---------------------------------|--------------------------|
| InnoVAntennas | <u>13 element 2m LFA</u>        | 299.95                   |
| InnoVAntennas | 19 element 70cms LFA            | 185.95                   |
| InnoVAntennas | <u>6 +6 element 50Mhz/70Mhz</u> | 339.95                   |

They can be inspected by arrangement at Wythall Radio Club, near j 3 M42 south of Birmingham.

Contact: Chris G3YHF 07958 395904 chris.bham51@gmail.com

From top: 70cms; 2m; 6+4m. Bottom beam is HF, already sold.



# 2m left; 70cm right



#### 70cm



# 2m left; 70cm right



# 70cm left; 2m right



#### 6+4m





6+4m feed point (left) (mark on boom is sealant)

### 6+4m